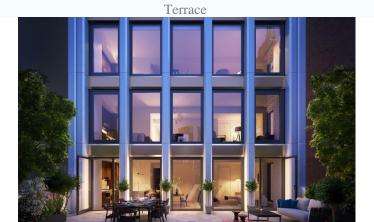

living room

Top floor living room

30 E 31 There will be no shortage of high-end facilities. These facilities include a 24-hour concierge service, a stylish full-service fitness center, bicycle storage and a private restaurant with dining kitchen. When residents are out of high-end homes, they may sit next to a double-sided black limestone fireplace in the lounge or find peace of mind in the ornamental garden. When residents want to play outside, they can walk to New York City's Design District, the Morgan Library and Museum and Madison Square Park. The project is scheduled to be completed in 2019.